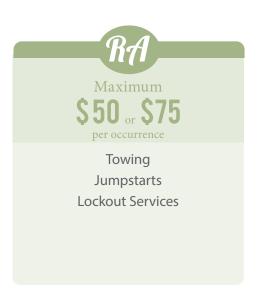

Badger's Roadside Assistance and Roadside Assistance PLUS cost pennies a day but provide real value when your vehicle is disabled.

Your agent can add this coverage at any time.

**Roadside** Assistance and Roadside Assistance PLUS provide reimbursement of the costs of getting you back on the road up to the maximum limit of the plan you choose.

Call the tow service of <u>your</u> choice.

No need to carry a spare battery – just get jumped.

When was the last time you changed a tire, really?

It wasn't your fault the keys got locked in the car.

So you thought you had enough to get home?