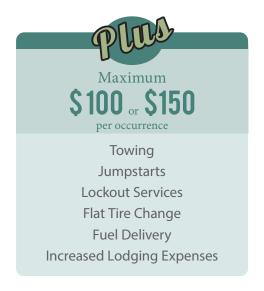

Badger's Roadside Assistance and Roadside Assistance PLUS cost pennies a day but provide real value when your vehicle is disabled.

Your agent can add this coverage at any time.

**Roadside** Assistance and Roadside Assistance PLUS provide reimbursement of the costs of getting you back on the road up to the maximum limit of the plan you choose.

Call the tow service of <u>your</u> choice.

No need to carry a spare battery – just get jumped.

When was the last time you changed a tire, really?

It wasn't your fault the keys got locked in the car.

So you thought you had enough to get home?

Stranded? Book a room - we've got you covered.